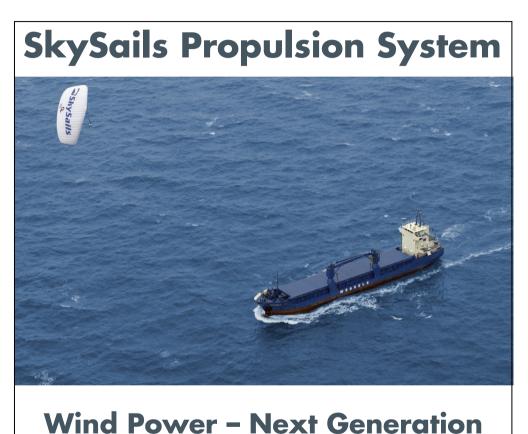

# 1. SKYSAILS PROPULSION SYSTEM **SkySails**

#### 1. SKYSAILS PROPULSION SYSTEM

- Savings
  ~1-3 tons of oil/day
  ~165,000 ¥ /day
- Use time: 20 - 40% of all days at sea
- Annual cost reduction:
  16 Mio 32 Mio ¥
- Annual CO<sub>2</sub> reduction:
  1,000 2,000 tons