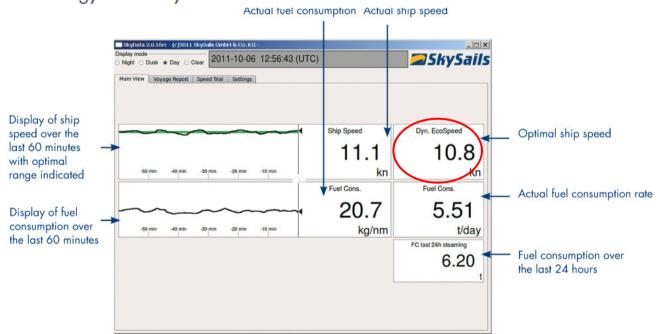

#### 2. SKYSAILS PERFORMANCE MONITOR

The SkySails Performance Monitor provides onboard and onshore data and decision support for operational optimization in order to maximize energy efficiency. This leads to

- increased profitability
- reduced fuel consumption and emissions
- strengthened competitive advantage
- complete operational overview
- increased awareness for energy efficiency