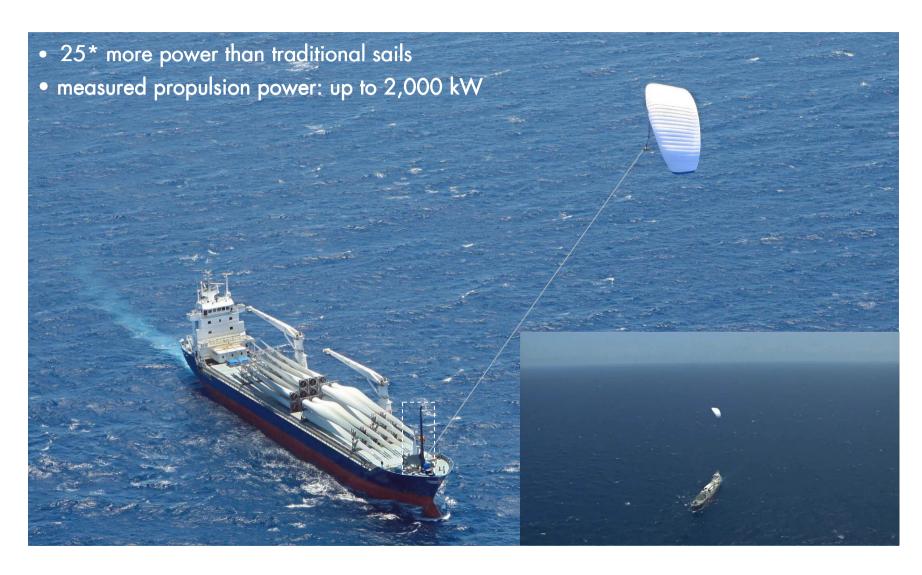

#### 1. SKYSAILS PROPULSION SYSTEM

- Savings
  ~1-3 tons of oil/day
  ~165,000 ¥ /day
- Use time: 20 - 40% of all days at sea
- Annual cost reduction:
  16 Mio 32 Mio ¥
- Annual CO<sub>2</sub> reduction:
  1,000 2,000 tons

<sup>\*</sup> Propulsion efficiency factor: 0.6

<sup>\*\*</sup> SFC 0.2 kg/kWh, IFO LS380: 700 US\$/ton, US-\$/ \(\pm\): 1:80