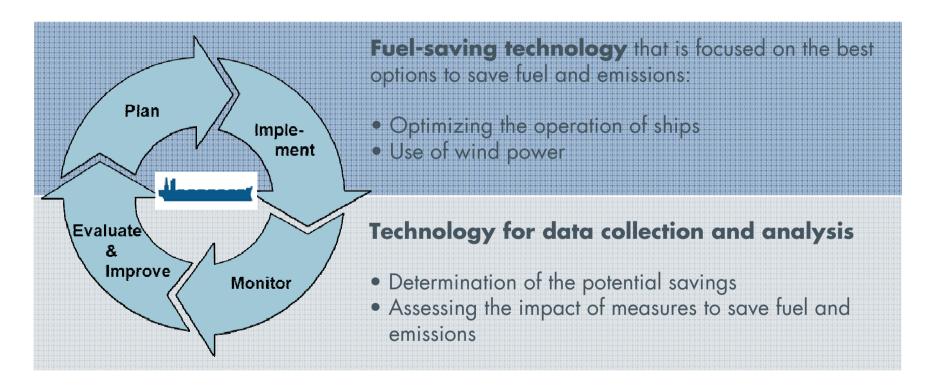

#### 2. SKYSAILS PERFORMANCE MONITOR

The SkySails Performance Monitor provides onboard and onshore data and decision support for operational optimization in order to maximize energy efficiency. This leads to

- increased profitability
- reduced fuel consumption and emissions
- strengthened competitive advantage
- complete operational overview
- increased awareness for energy efficiency