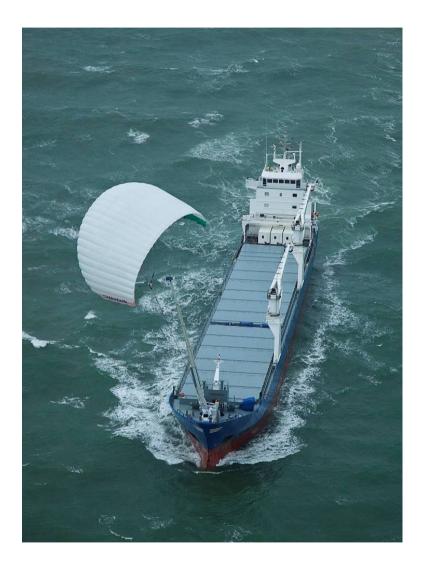

# 1. SKYSAILS PROPULSION SYSTEM **SkySails**

#### 1. SKYSAILS PROPULSION SYSTEM

- Savings
  ~1-3 tons of oil/day
  ~165,000 ¥ /day
- Use time: 20 - 40% of all days at sea
- Annual cost reduction:
  16 Mio 32 Mio ¥
- Annual CO<sub>2</sub> reduction:
  1,000 2,000 tons