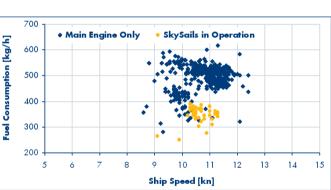

#### 1. SKYSAILS PROPULSION SYSTEM

- Savings
  ~1-3 tons of oil/day
  ~165,000 ¥ /day
- Use time: 20 - 40% of all days at sea
- Annual cost reduction:
  16 Mio 32 Mio ¥
- Annual CO<sub>2</sub> reduction:
  1,000 2,000 tons