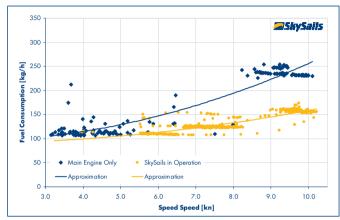

#### 1. SKYSAILS PROPULSION SYSTEM

- Savings
  ~1-3 tons of oil/day
  ~165,000 ¥ /day
- Use time: 20 - 40% of all days at sea
- Annual cost reduction:
  16 Mio 32 Mio ¥
- Annual CO<sub>2</sub> reduction:
  1,000 2,000 tons