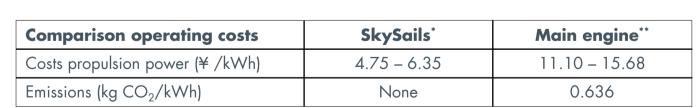

#### 1. SKYSAILS PROPULSION SYSTEM

- Savings
  ~1-3 tons of oil/day
  ~165,000 ¥ /day
- Use time: 20 - 40% of all days at sea
- Annual cost reduction:
  16 Mio 32 Mio ¥
- Annual CO<sub>2</sub> reduction:
  1,000 2,000 tons

<sup>\*</sup> Propulsion efficiency factor: 0.6

<sup>\*\*</sup> SFC 0.2 kg/kWh, IFO LS380: 700 US\$/ton, US-\$/ \(\pm\): 1:80