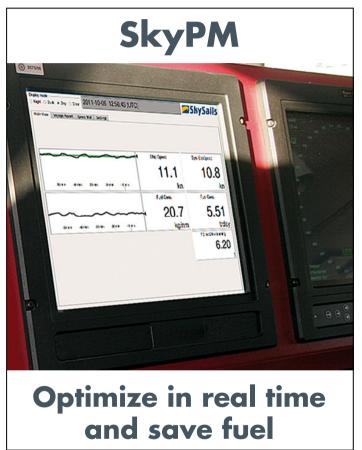

#### 2. SKYSAILS PERFORMANCE MONITOR

The SkySails Performance Monitor provides onboard and onshore data and decision support for operational optimization in order to maximize energy efficiency. This leads to

## 2. SKYSAILS PERFORMANCE MONITOR **SkySails**