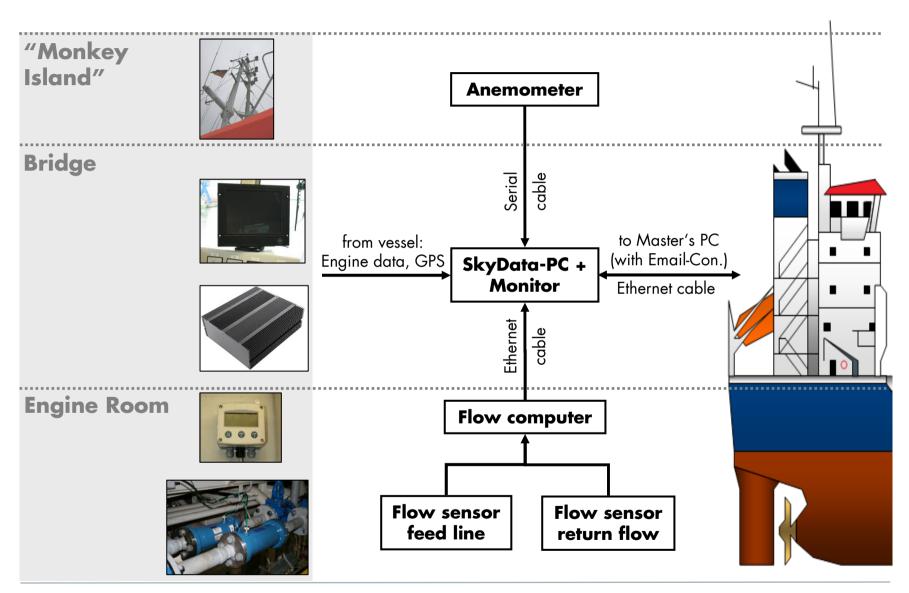

#### 2. SKYSAILS PERFORMANCE MONITOR

The SkySails Performance Monitor provides onboard and onshore data and decision support for operational optimization in order to maximize energy efficiency. This leads to

- increased profitability
- reduced fuel consumption and emissions
- strengthened competitive advantage
- complete operational overview
- increased awareness for energy efficiency

## 2. SKYSAILS PERFORMANCE MONITOR **SkySails**